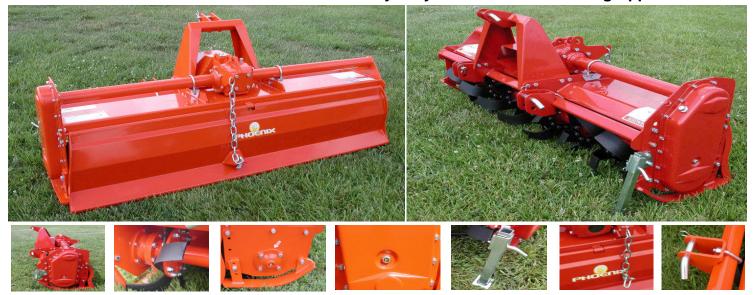

## **T10 Series Rotary Tillers**

Tiller Models from 58 to 74 Inches. The Heavy Duty Choice for Demanding Applications

Slightlier heavier than the T5 Series, the T10 Series Rotary Tillers from Phoenix are made to fit tractors from 30-50 horsepower. Available in either chain drive or gear drive, these units will give you years of trouble free operation under the most demanding applications.

## Standard Features Include:

- Six Tines Per Flange
- Adjustable Lower Links
- Drive Housing Oil Level Site Glass on Chain Drive Models (Not available on gear drive)
- Multi-position Heavy Duty Zinc Plated Jack Stand
- Powder Coat Paint Finish Available in Orange Or Red
- Heavy Duty Adjustable Drag Board W/Zinc Plated Check Chain
- Standard Eurocardan Series 5 PTO With Slip Clutch
- Heavy Duty Construction with Double Torque Tube and Single Piece Welded Center Hitch