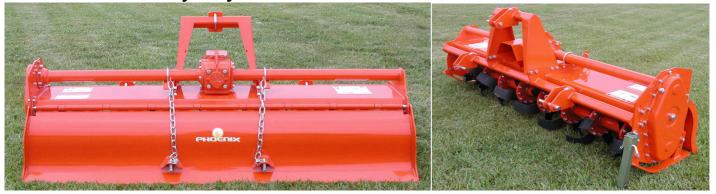

## T15 Series Tillers from Phoenix Heavy Duty Gear Drive Tillers From 62 to 80 Inches

Phoenix T15 Series Rotary Tillers are built tough! Utilizing an ingenious load bearing box frame construction and oversize transmission components, these tillers offer flawless performance for as long as you need them on the job! Why settle for less when there is

## **Standard Features Include:**

- Six Tines per Flange, (Curved or Square)
- Eurocardan Series 6 PTO Shaft With Slip Clutch
- Adjustable Sliding Lower and Upper Links
- Heavy Duty Gear Drive in Oil Bath
- Welded Single Piece Top Hitch Frame
- High Gloss Powder Paint Finish