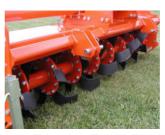

## **Standard Features Include:**

- Six Tines per Flange, (Curved or Square)
- Eurocardan Series 6 PTO Shaft With Slip Clutch
- Adjustable Sliding Lower and Upper Links
- Heavy Duty Gear Drive in Oil Bath
- Welded Single Piece Top Hitch Frame
- High Gloss Powder Paint Finish

## **Optional Equipment Includes:**

- 4 Speed Gear Box
- Spiked Roller
- Wheel Kit
- Inward Turning End Tine
- Rotor With Knives Instead of Tine

|                                 | 00-             | 000-         | · (3)        |
|---------------------------------|-----------------|--------------|--------------|
| <u>Specifications</u>           | <u>T15-62GE</u> | T15-72GE     | T80GE        |
| Working Width (In.)             | 62              | 72           | 80           |
| Working Depth (In.)             | 7               | 7            | 7            |
| Blades / Flange                 | 6               | 6            | 6            |
| Total Blades                    | 36              | 42           | 48           |
| Side Drive                      | Gear            | Gear         | Gear         |
| Driveline Protection            | Slip Clutch     | Slip Clutch  | Slip Clutch  |
| Hitch                           | Cat I and II    | Cat I and II | Cat I and II |
| PTO Shaft Series                | 6               | 6            | 6            |
| PTO Power Required (HP)         | 35-60           | 35-60        | 35-60        |
| Optimum PTO Speed(RPM)          | 540             | 540          | 540          |
| Rotor Flange Diameter (In.)     | 6.3             | 6.3          | 6.3          |
| Rotor Flange Thickness (In.)    | 0.5             | 0.5          | 0.5          |
| Approximate Weight W/PTO // RS) | 939             | 869          | 882          |