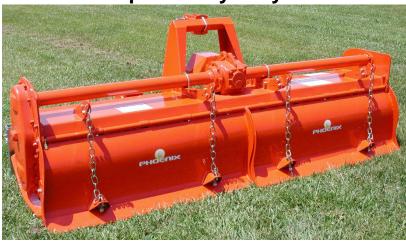

## Phoenix T20 Series Tillers Four Super Heavy Duty Gear Drive Models from 68 to 90 Inches

T20 Series Rotary Tillers from Phoenix Line assure you years of trouble free performance even under the most demanding applications. The load bearing frame on which the protective hood and transmission are mounted make this machine extremely sturdy. The unique design dramatically reduces the possibility of clogging, even in sticky or wet soil conditions.

## **Standard Features Include:**

- Heavy Duty Series 6 PTO with Heavy Duty Friction Disc Slip Clutch by Eurocardan
- Lateral Gear Drive in Oil Bath.
- 6 Tines Per Flange
- Heavy Duty Adjustable Upper and Lower Hitch Blocks
- Four Drag Board Chains on Two Section Drag Board for Ease of Adjustment
- Oversized Sealed Bearings