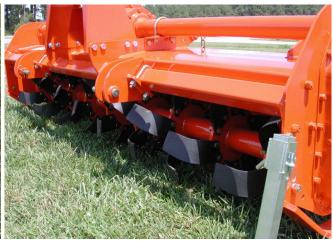

## **Standard Features Include:**

- Heavy Duty Series 6 PTO with Heavy Duty Friction Disc Slip Clutch by Eurocardan
- Lateral Gear Drive in Oil Bath.
- 6 Tines Per Flange
- Heavy Duty Adjustable Upper and Lower Hitch Blocks
- Four Drag Board Chains on Two Section Drag Board for Ease of Adjustment
- Oversized Sealed Bearings

|                                | • (D-)          | e@-             | @ <b>©</b> •    | 00-             |
|--------------------------------|-----------------|-----------------|-----------------|-----------------|
| Specifications                 | <u>T20-68GE</u> | <u>T20-72GE</u> | <u>T20-80GE</u> | <u>T20-90GE</u> |
| Working Width (In.)            | 68              | 72              | 80              | 90              |
| Working Depth (In.)            | 7               | 7               | 7               | 7               |
| Blades / Flange                | 6               | 6               | 6               | 6               |
| Total Blades                   | 42              | 42              | 48              | 54              |
| Side Drive                     | Gear            | Gear            | Gear            | Gear            |
| Driveline Protection           | Slip Clutch     | Slip Clutch     | Slip Clutch     | Slip Clutch     |
| Hitch                          | Cat I and II    |
| PTO Shaft Series               | 6               | 6               | 6               | 6               |
| PTO Power Required (HP)        | 40-70           | 40-70           | 40-70           | 40-70           |
| Optimum PTO Speed(RPM)         | 540             | 540             | 540             | 540             |
| Rotor Flange Diameter (In.)    | 6.3             | 6,3             | 6.3             | 6.3             |
| Rotor Flange Thickness (In.)   | 0.5             | 0.5             | 0.5             | 0.5             |
| Approximate Weight W/PTO (LBS) | 933             | 977             | 1021            | 1065            |