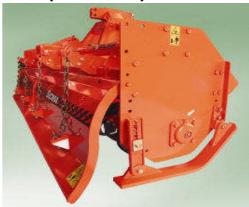

## T25 Series Rotary Tillers Heavy Duty Tillers from 80 to 100 Inches (60-90 HP)

The T25 Series Heavy Duty Gear Drive Tillers feature a 3 speed gearbox with selector lever that allows you to set your tiller speed to match field conditions. The load bearing frame on which the gearbox and super heavy duty protective hood are mounted make this machine extremely sturdy for even the most demanding applications. All Phoenix line tillers are specially designed to reduce the possibility of clogging even in wet or sticky soil conditions.

## **Standard Features Include:**

- Series 8 PTO Clutch With 4 Plate Slip Clutch by Eurocardan
- 6 Heavy Duty Tines Per Flange
- 3 Speed Gearbox W/ Shift Lever
- Gear Drive Transmission in Oil Bath
- Double Torque Tube
- Adjustable Upper and Lower Hitch Points.