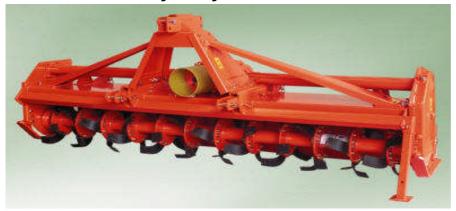

## T25 Series Rotary Tillers Heavy Duty Tillers from 80 to 100 Inches (60-90 HP)

The T25 Series Heavy Duty Gear Drive Tillers feature a 3 speed gearbox with selector lever that allows you to set your tiller speed to match field conditions. The load bearing frame on which the gearbox and super heavy duty protective hood are mounted make this machine extremely sturdy for even the most demanding applications. All Phoenix line tillers are specially designed to reduce the possibility of clogging even in wet or sticky soil conditions.

## **Standard Features Include:**

- Series 8 PTO Clutch With 4 Plate Slip Clutch by Eurocardan
- 6 Heavy Duty Tines Per Flange
- 3 Speed Gearbox W/ Shift Lever
- Gear Drive Transmission in Oil Bath
- Double Torque Tube
- Adjustable Upper and Lower Hitch Points.