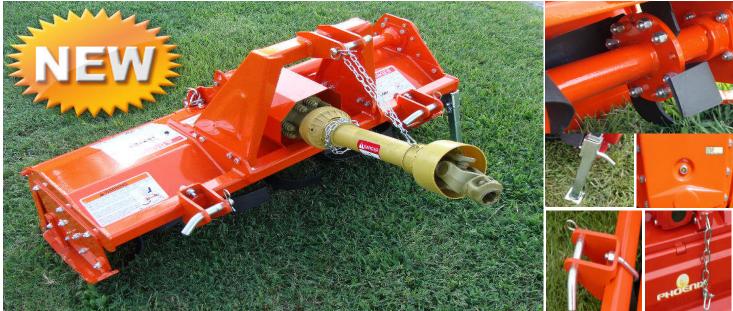

## T4 Series Rotary Tillers 40, 48, and 59 Inch Rotary Tillers Quality and Performance at an Affordable Price

The Phoenix T4 family of rotary tillers are perfect for the independent week end gardner or horticultural enthusiast that likes to do things for themselves. No worries about these tillers, they are built for dependable trouble free performance year after year.

**Standard Features Include:** 

- 6 Tines Per Flange
- Two Position and Adjustable/Off Setable Lower Hitch Blocks (for up to 4" of offset)
- Adjustable Skids
- Heavy Duty Castings and Bearings with Double Lip Seals.
- Powder Coat Paint Finish Available in Red Or Orange
- Heavy Duty Adjustable Drag Board With Zinc Plated Check Chain
- Standard Eurocardan Series 4 PTO Shaft With Slip Clutch